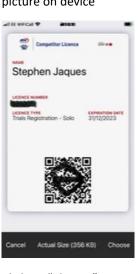

|
| Club                           |                                                                                                       |
| Machine & Size                 |                                                                                                       |
| ☐ I confirm I an               | n over the age of 18.                                                                                 |
| ₩ scarb                        | oroughdmc.co.uk                                                                                       |

### Have an ACU Trials licence = "Yes" Enter Number and upload a screen shot of your licence by clicking on "Choose file"



#### Locate photo of ACU Licence opened to picture on device



# Click on "Choose"



# Fill in rest of form.



On clicking the button below, your details will be saved, and you will be shown the Stripe card ACU Licence = "No". Click on "No" £5 will be added to your entry fee. You will have to complete a Day Licence form on the day of the trial when signing on.

Fill in rest of form



Your Order

as above.



Click submit to make the payment. You will be taken to the Stripe payment page. Use test card details below



receives an email from Stripe. We get an order email of entry, them email from Stripe when paid.



weeks before the event.

The event entries will close at midnight 2 days before the event. I.e. a Sunday

trial closes at midnight Thursday. The event entries will close before

this should all the available places be taken before the