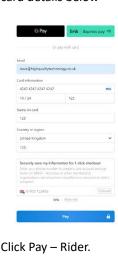

Fill in rest of form

Your Order

as above.

Click submit to make the payment. You will be taken to the Stripe payment page. Use test card details below

receives an email from Stripe. We get an order email of entry, them email from Stripe when paid.