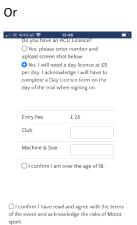

# T

| per day. I acknow              | nter number and<br>hot below<br>d a day licence at £5<br>wledge I will have to<br>Licence form on the |
|--------------------------------|-------------------------------------------------------------------------------------------------------|
| ACU<br>Licence/Registra<br>No. | ation                                                                                                 |
| ACU Licence<br>Screenshot      | Choose File                                                                                           |
| Entry Fee                      | £ 20                                                                                                  |
| Club                           |                                                                                                       |
| Machine & Size                 |                                                                                                       |
| ☐ I confirm I an               | n over the age of 18.                                                                                 |
| ₩ scarb                        | oroughdmc.co.uk                                                                                       |

### Have an ACU Trials licence = "Yes" Enter Number and upload a screen shot of your licence by clicking on "Choose file"

# Fill in rest of form.

On clicking the button below, your details will be saved, and you will be shown the Stripe card ACU Licence = "No". Click on "No" £5 will be added to your entry fee. You will have to complete a Day Licence form on the day of the trial when signing on.