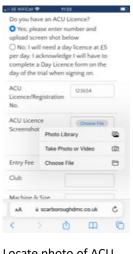

### Have an ACU Trials licence = "Yes" Enter Number and upload a screen shot of your licence by clicking on "Choose file"

#### Locate photo of ACU Licence opened to picture on device

# Click on "Choose"