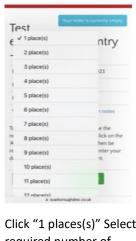

Scarborough DMC Event Booking System - User notes;- rev 0 09/03/23



Find Trial to enter from the Calendar page on SDMC website. https://scarboroughdmc.co.uk

<u>/calendar</u> Click on "Register

# online" ,ıı | EE WiFiCall 🕏



### Trial selected appears.



# required number of entries for the event. (1 rider, 2 riders etc.) $\equiv$





# Click on "Select Class"



Then carry on down the form reading the notes.

| to the event, Ivo data i                       | s solu or useu to |
|------------------------------------------------|-------------------|
| marketing purposes in<br>GDPR. Card details en |                   |
| processed directly by                          |                   |
|                                                |                   |
| retain a copy of your o                        | ard details.      |
| Rider Details                                  |                   |
| Surname                                        |                   |
|                                                |                   |