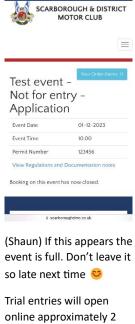

weeks before the event.

The event entries will close at midnight 2 days before the event. I.e. a Sunday

trial closes at midnight Thursday. The event entries will close before

this should all the available places be taken before the above. There will be no entries on the day.