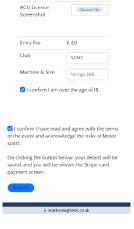

# T

| per day. I acknow              | nter number and<br>hot below<br>d a day licence at £5<br>wledge I will have to<br>Licence form on the |
|--------------------------------|-------------------------------------------------------------------------------------------------------|
| ACU<br>Licence/Registra<br>No. | ation                                                                                                 |
| ACU Licence<br>Screenshot      | Choose File                                                                                           |
| Entry Fee                      | £ 20                                                                                                  |
| Club                           |                                                                                                       |
| Machine & Size                 |                                                                                                       |
| ☐ I confirm I an               | n over the age of 18.                                                                                 |
| ₩ scarb                        | oroughdmc.co.uk                                                                                       |

### Have an ACU Trials licence = "Yes" Enter Number and upload a screen shot of your licence by clicking on "Choose file"

#### Locate photo of ACU Licence opened to picture on device

# Click on "Choose"