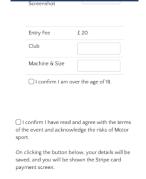

# T

| per day. I acknow              | nter number and<br>hot below<br>d a day licence at £5<br>wledge I will have to<br>Licence form on the |
|--------------------------------|-------------------------------------------------------------------------------------------------------|
| ACU<br>Licence/Registra<br>No. | ation                                                                                                 |
| ACU Licence<br>Screenshot      | Choose File                                                                                           |
| Entry Fee                      | £ 20                                                                                                  |
| Club                           |                                                                                                       |
| Machine & Size                 |                                                                                                       |
| ☐ I confirm I an               | n over the age of 18.                                                                                 |
| ₩ scarb                        | oroughdmc.co.uk                                                                                       |