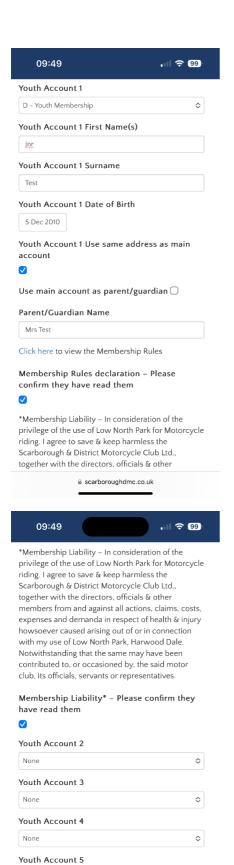

#### Register

NOTE This Registration form is used to create your ongoing Membership Account. Complete your details. Select Membership type as per last year. If you have a child / children to add click "Youth Membership(s) 1(to5)" and complete their details. Then click "Register". You will be taken to our online card provider "Stripe" to pay the required fee. On completion you will receive a payment notification from Stripe.