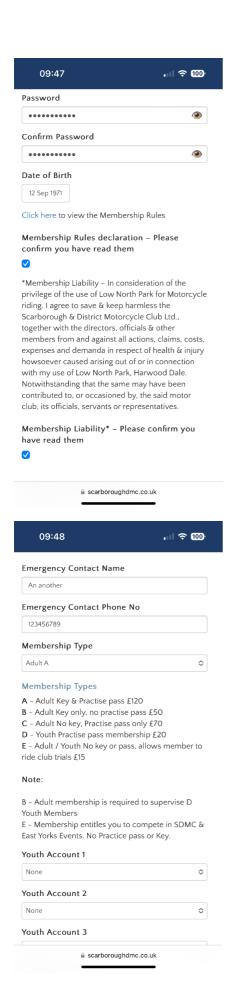

#### Register

NOTE This Registration form is used to create your ongoing Membership Account. Complete your details. Select Membership type as per last year. If you have a child / children to add click "Youth Membership(s) 1(to5)" and complete their details. Then click "Register". You will be taken to our online card provider "Stripe" to pay the required fee. On completion you will receive a payment notification from Stripe.